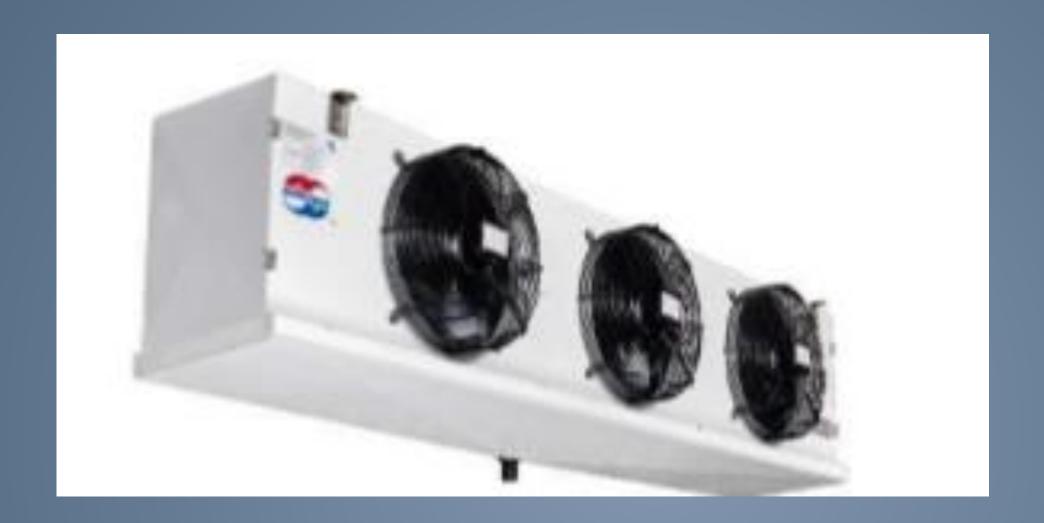

## EVAPORATORS

- ✓ Evaporators GUNTNER
- ✓ FIN SPACING: FREEZER 4FPI, CHILLER 6FPI
- ✓ Defrost : Coil Hot Gas, Tray Electric Heaters
- ✓ Design TD FREEZER 5-6 K, CHILLER 6-8 K
- ✓ Air Throw Length + Height
- ✓ Aluminum Fins
- ✓ Inner-Grooved Copper Tubes