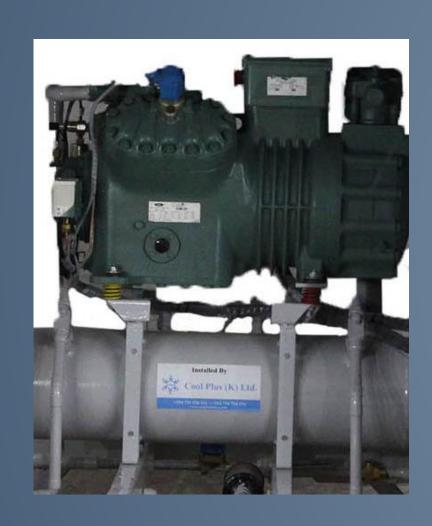

## Compressors

✓ BITZER/EMERSON COPELAND

Compressors

- ✓ Fully Integrated Control Systems
- ✓ Auto/Manual Operation

## Equipment Selection & Makes COMPRESSOR RACKS

- ✓ Compressors BITZER, Semi-Hermetic, Reciprocating
- ✓ Operating Range (-)45 C to 10 Deg C
- ✓ Design Running Hours 18-20 Hours per Day
- ✓ Controls Complete Safety Features
- ✓ Voltage Spike Protection, Single Phasing Preventers
- ✓ DUAL OPERATION Auto & Manual Mode
- ✓ Suction Accumulator Vessel & Receivers STD.
- ✓ Oil Management System, Oil Reservoirs, Safety
- ✓ HP/LP Switches & Gauges
- ✓ NRVs & Vibration Absorbers for each Compressor
- ✓ Sub Coolers STD for Capacity & COP Improvement
- ✓ Heavy Guage Copper Tubes used in the Rack Piping
- ✓ Fault Indication Lamps