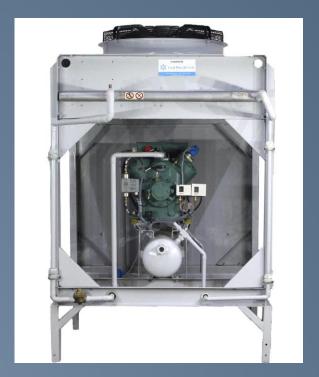

## Compressors

✓ BITZER/EMERSON COPELAND

Compressors

- ✓ Fully Integrated Control Systems
- ✓ Auto/Manual Operation

## Equipment Selection & Makes COMPRESSOR RACKS

- ✓ Compressors BITZER, Semi-Hermetic, Reciprocating
- ✓ Operating Range (-)45 C to 10 Deg C
- ✓ Design Running Hours 18-20 Hours per Day
- ✓ Controls Complete Safety Features
- ✓ Voltage Spike Protection, Single Phasing Preventers
- ✓ DUAL OPERATION Auto & Manual Mode
- ✓ Suction Accumulator Vessel & Receivers STD.
- ✓ Oil Management System, Oil Reservoirs, Safety
- ✓ HP/LP Switches & Gauges
- ✓ NRVs & Vibration Absorbers for each Compressor
- ✓ Sub Coolers STD for Capacity & COP Improvement
- ✓ Heavy Guage Copper Tubes used in the Rack Piping
- ✓ Fault Indication Lamps