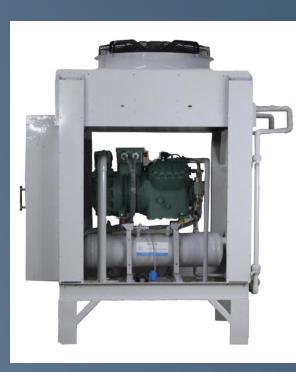

## Compressors

✓ BITZER/EMERSON COPELAND

Compressors

- ✓ Fully Integrated Control Systems
- ✓ Auto/Manual Operation

## Equipment Selection & Makes COMPRESSOR RACKS

- ✓ Compressors BITZER, Semi-Hermetic, Reciprocating
- ✓ Operating Range (-)45 C to 10 Deg C
- ✓ Design Running Hours 18-20 Hours per Day
- ✓ Controls Complete Safety Features
- ✓ Voltage Spike Protection, Single Phasing Preventers
- ✓ DUAL OPERATION Auto & Manual Mode
- ✓ Suction Accumulator Vessel & Receivers STD.
- ✓ Oil Management System, Oil Reservoirs, Safety
- ✓ HP/LP Switches & Gauges
- ✓ NRVs & Vibration Absorbers for each Compressor
- ✓ Sub Coolers STD for Capacity & COP Improvement
- ✓ Heavy Guage Copper Tubes used in the Rack Piping
- ✓ Fault Indication Lamps