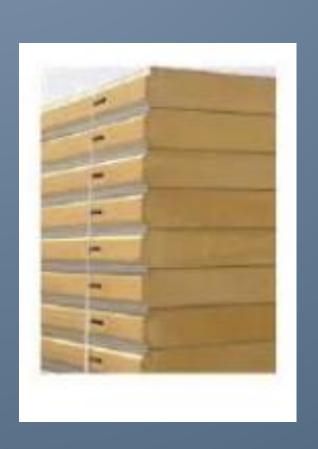

## CUSTOMIZED WALK IN FREEZER & COOLER COLD ROOM

Customized cold room of walk coolers & walk in freezers is made of pre-fabricated with polyurethane insulated cold room slab. Customers can easily assemble & combine cold room with different length, width and height.