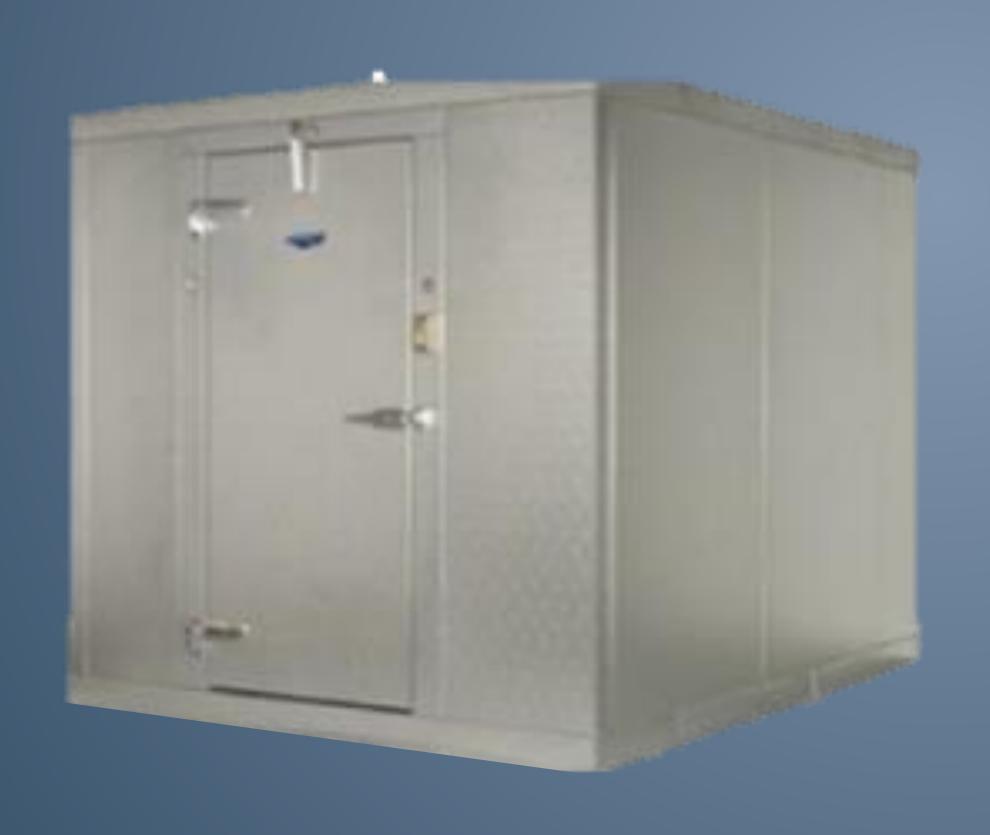

## CUSTOMIZED WALK IN FREEZER & COOLER COLD ROOM

Customized cold room of walk coolers & walk in freezers is made of pre-fabricated with polyurethane insulated cold room slab. Customers can easily assemble & combine cold room with different length, width and height.