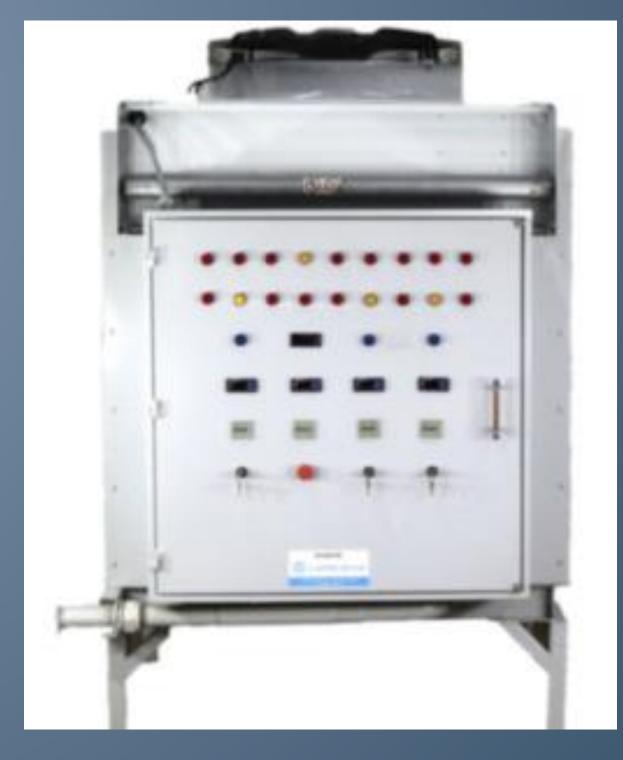

## Equipment Selection & Makes COMPRESSOR RACKS

- ✓ Compressors BITZER, Semi-Hermetic, Reciprocating
- ✓ Operating Range (-)45 C to 10 Deg C
- ✓ Design Running Hours 18-20 Hours per Day
- ✓ Controls Complete Safety Features
- ✓ Voltage Spike Protection, Single Phasing Preventers
- ✓ DUAL OPERATION Auto & Manual Mode
- ✓ Suction Accumulator Vessel & Receivers STD.
- ✓ Oil Management System, Oil Reservoirs, Safety
- ✓ HP/LP Switches & Gauges
- ✓ NRVs & Vibration Absorbers for each Compressor
- ✓ Sub Coolers STD for Capacity & COP Improvement
- ✓ Heavy Guage Copper Tubes used in the Rack Piping
- ✓ Fault Indication Lamps